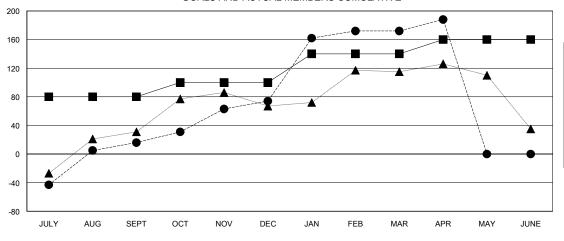

## GOALS AND ACTUAL MEMBERS CUMULATIVE

| -=-  | CURRENT YEAR GOALS FOR NE | ΕW |
|------|---------------------------|----|
| мемв | ERS                       |    |

- CURRENT YEAR ACTUAL MEMBERS

- ▲ - LAST YEAR ACTUAL MEMBERS

|                          |                    | Members                             |                    |                  |  |
|--------------------------|--------------------|-------------------------------------|--------------------|------------------|--|
| RESULTS FOR 2015-2016    |                    |                                     |                    |                  |  |
| QUARTER                  | NEW MEMBER<br>GOAL | CHARTER AND<br>NEW MEMBERS<br>ADDED | DROPPED<br>MEMBERS | NET<br>GAIN/LOSS |  |
| JULY/AUG/SEPT            | 80<br>20           | 110<br>92                           | 94<br>34           | 16<br>58         |  |
| OCT/NOV/DEC  JAN/FEB/MAR | 40                 | 112                                 | 14                 | 98               |  |
| APR/MAY/JUNE             | 20                 | 19                                  | 3                  | 16               |  |