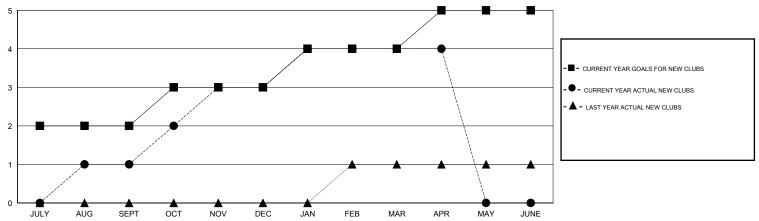

## GOALS AND ACTUAL NEW CLUBS CUMULATIVE

## MONTHLY MEMBERSHIP PROGRESS REPORT

District 323D1

Results as of: 4/30/2016

GMT: KAMLESH JAIN LOCATION INDIA GMT CA 6

| CMT: 12 miles of miles                             |                  |                  | LOOM THORE IT    |                   |  |
|----------------------------------------------------|------------------|------------------|------------------|-------------------|--|
|                                                    |                  | Clubs            |                  |                   |  |
| RESULTS FOR 2015-2016                              |                  |                  |                  |                   |  |
| QUARTER                                            | NEW CLUB<br>GOAL | NEW CLUBS        | DROPPED<br>CLUBS | NET<br>GAIN/LOSS  |  |
| JULY/AUG/SEPT OCT/NOV/DEC JAN/FEB/MAR APR/MAY/JUNE | 2<br>1<br>1<br>1 | 1<br>2<br>1<br>0 | 2<br>1<br>0      | -1<br>1<br>1<br>0 |  |